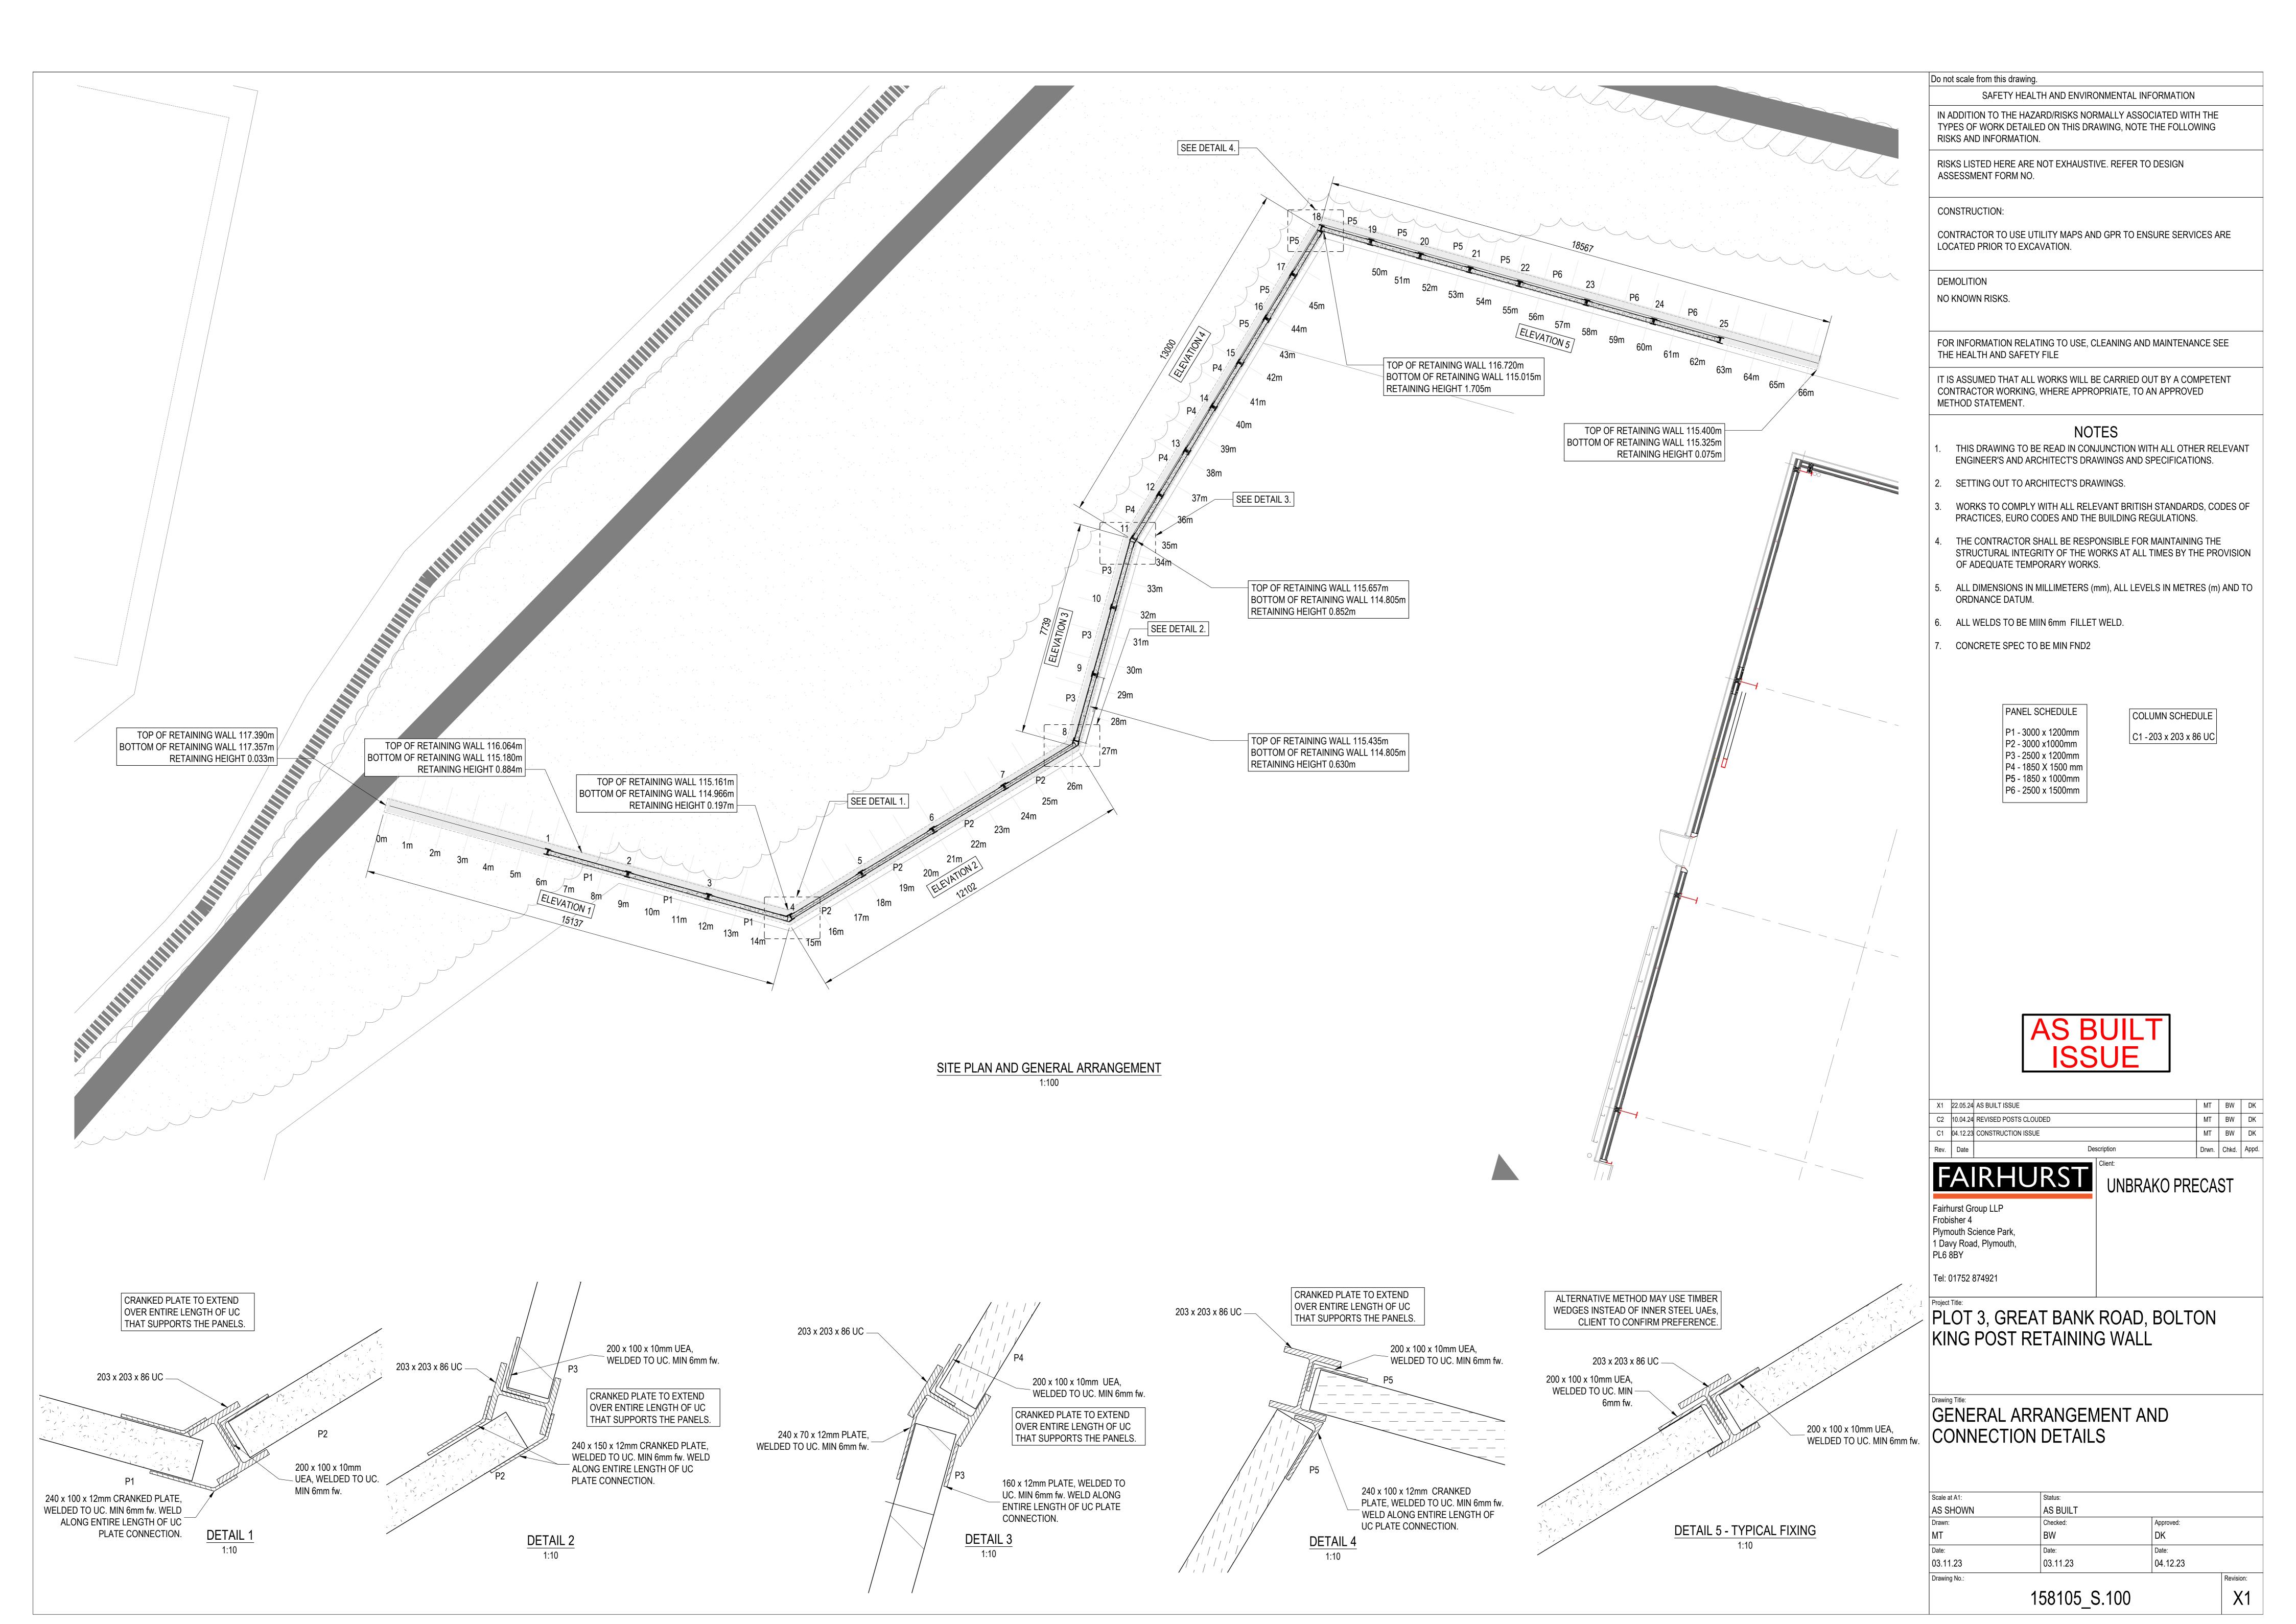

## P23012 Wingates Plot 3

**Drawing Register: A&A Lamb** 

Please note: All drawings listed below are hyperlinked to the drawings listed. Please click on the drawing title to go directly to the drawing of your choice.

Works Completed: Entrance Gates, Cycle Shelters, Vape

**Shelters & Bin Store** 

| Drawing No.  | Drawing Title                                     | Rev |
|--------------|---------------------------------------------------|-----|
|              |                                                   |     |
| 158105_S.100 | <b>General Arrangement And Connection Details</b> | AB  |
| 158105_S.110 | Elevations 1-4                                    | AB  |
| 158105_S.111 | Elevation 5                                       | AB  |
| 158105_S.150 | Sections A, B & C                                 | AB  |
| 158105_S.151 | Sections D & E                                    | AB  |

RETAINED HEIGHT IS ASSUMED, TBC BY CONTRACTOR PRIOR TO CONSTRUCTION.

ALL SETTING OUT IS DONE BY OTHERS.

Do not scale from this drawing. SAFETY HEALTH AND ENVIRONMENTAL INFORMATION IN ADDITION TO THE HAZARD/RISKS NORMALLY ASSOCIATED WITH THE TYPES OF WORK DETAILED ON THIS DRAWING, NOTE THE FOLLOWING RISKS AND INFORMATION.

CONSTRUCTION:

ASSESSMENT FORM NO.

CONTRACTOR TO USE UTILITY MAPS AND GPR TO ENSURE SERVICES ARE LOCATED PRIOR TO EXCAVATION.

RISKS LISTED HERE ARE NOT EXHAUSTIVE. REFER TO DESIGN

DEMOLITION

NO KNOWN RISKS.

FOR INFORMATION RELATING TO USE, CLEANING AND MAINTENANCE SEE THE HEALTH AND SAFETY FILE

IT IS ASSUMED THAT ALL WORKS WILL BE CARRIED OUT BY A COMPETENT CONTRACTOR WORKING, WHERE APPROPRIATE, TO AN APPROVED METHOD STATEMENT.

## NOTES

- THIS DRAWING TO BE READ IN CONJUNCTION WITH ALL OTHER RELEVANT ENGINEER'S AND ARCHITECT'S DRAWINGS AND SPECIFICATIONS.
- SETTING OUT TO ARCHITECT'S DRAWINGS.
- WORKS TO COMPLY WITH ALL RELEVANT BRITISH STANDARDS, CODES OF PRACTICES, EURO CODES AND THE BUILDING REGULATIONS.
- THE CONTRACTOR SHALL BE RESPONSIBLE FOR MAINTAINING THE STRUCTURAL INTEGRITY OF THE WORKS AT ALL TIMES BY THE PROVISION OF ADEQUATE TEMPORARY WORKS.
- ALL DIMENSIONS IN MILLIMETERS (mm), ALL LEVELS IN METRES (m) AND TO ORDNANCE DATUM.
- 6. ALL WELDS TO BE MIIN 6mm FILLET WELD.

CONCRETE SPEC TO BE MIN FND2

PANEL SCHEDULE

P1 - 3000 x 1200mm P2 - 3000 x1000mm P3 - 2500 x 1200mm P4 - 1850 X 1500 mm P5 - 1850 x 1000mm

P6 - 2500 x 1500mm

X1 22.05.24 AS BUILT ISSUE
C1 04.12.23 CONSTRUCTION ISSUE

COLUMN SCHEDULE

C1 - 203 x 203 x 86 UC

Plymouth Science Park, 1 Davy Road, Plymouth, PL6 8BY

Tel: 01752 874921

PLOT 3, GREAT BANK ROAD, BOLTON KING POST RETAINING WALL

Drawing Title: ELEVATION 5

Date: 04.12.23