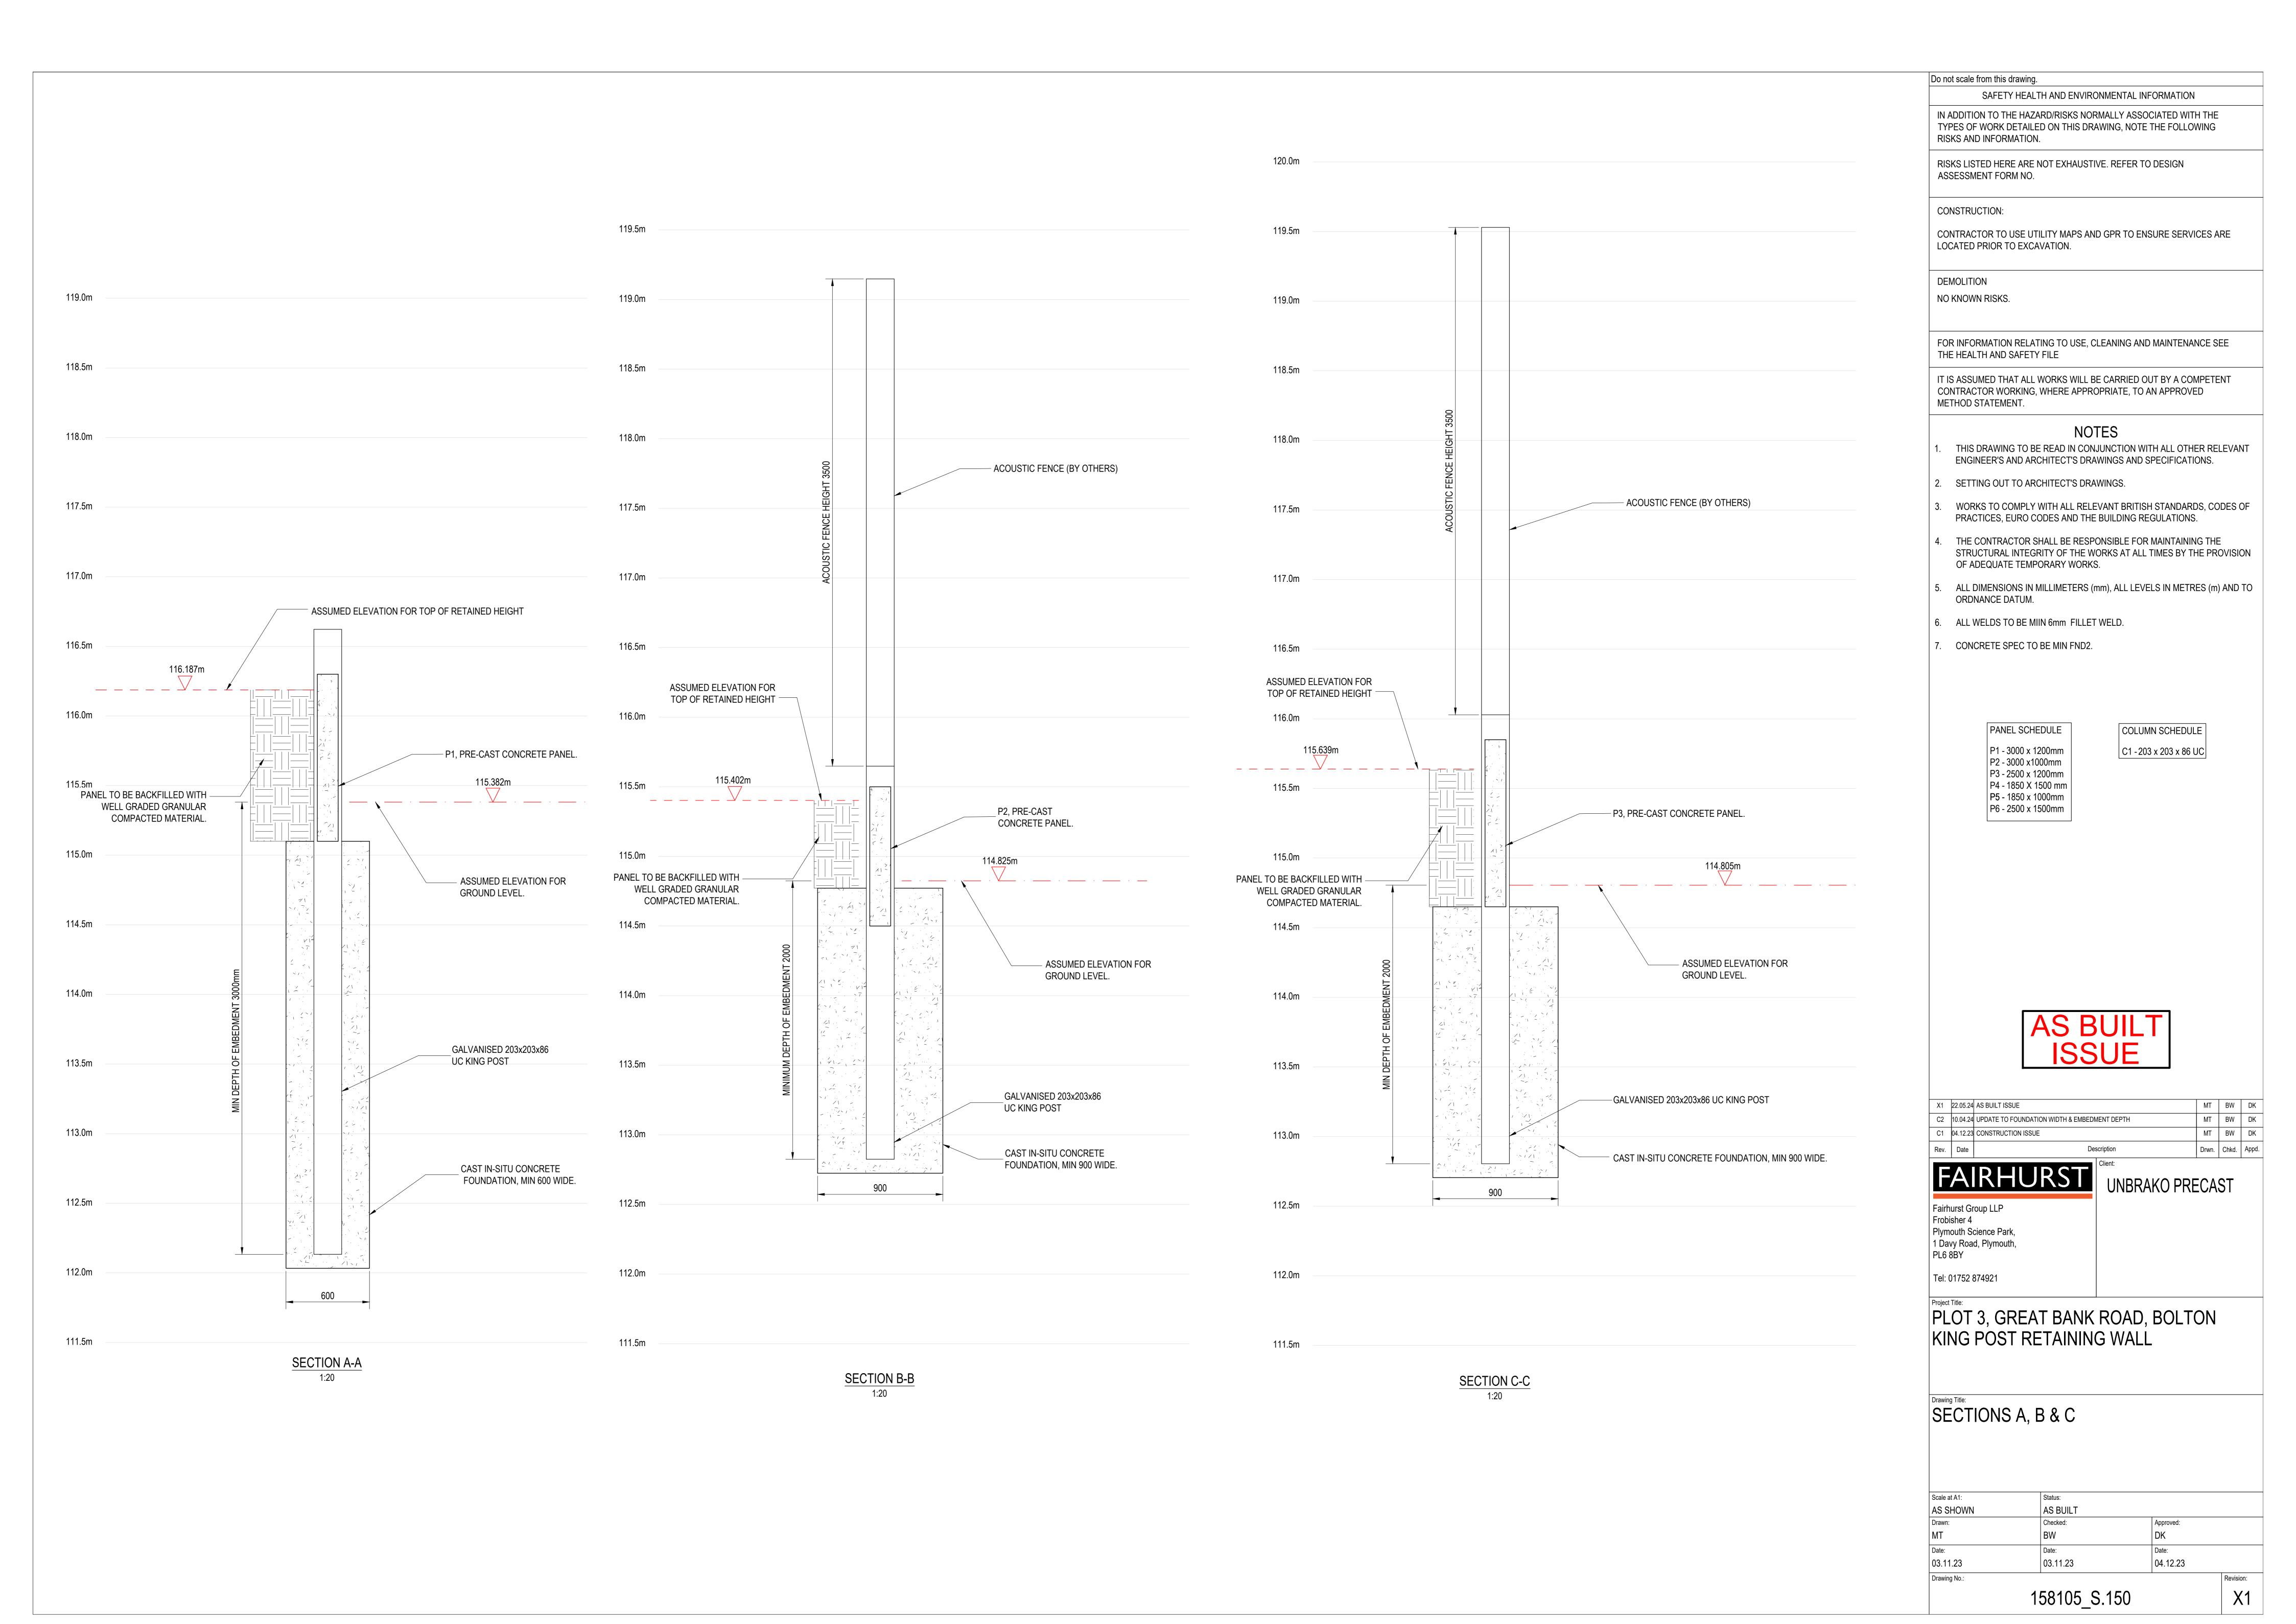

Works Completed: Entrance Gates, Cycle Shelters, Vape

**Shelters & Bin Store** 

| Drawing No.  | Drawing Title                                     | Rev |
|--------------|---------------------------------------------------|-----|
|              |                                                   |     |
| 158105_S.100 | <b>General Arrangement And Connection Details</b> | AB  |
| 158105_S.110 | Elevations 1-4                                    | AB  |
| 158105_S.111 | Elevation 5                                       | AB  |
| 158105_S.150 | Sections A, B & C                                 | AB  |
| 158105_S.151 | Sections D & E                                    | AB  |

RETAINED HEIGHT IS ASSUMED, TBC BY CONTRACTOR PRIOR TO CONSTRUCTION.

ALL SETTING OUT IS DONE BY OTHERS.

Do not scale from this drawing. SAFETY HEALTH AND ENVIRONMENTAL INFORMATION IN ADDITION TO THE HAZARD/RISKS NORMALLY ASSOCIATED WITH THE TYPES OF WORK DETAILED ON THIS DRAWING, NOTE THE FOLLOWING RISKS AND INFORMATION.

RISKS LISTED HERE ARE NOT EXHAUSTIVE. REFER TO DESIGN ASSESSMENT FORM NO.

CONSTRUCTION:

CONTRACTOR TO USE UTILITY MAPS AND GPR TO ENSURE SERVICES ARE LOCATED PRIOR TO EXCAVATION.

**DEMOLITION** 

NO KNOWN RISKS.

FOR INFORMATION RELATING TO USE, CLEANING AND MAINTENANCE SEE THE HEALTH AND SAFETY FILE

IT IS ASSUMED THAT ALL WORKS WILL BE CARRIED OUT BY A COMPETENT CONTRACTOR WORKING, WHERE APPROPRIATE, TO AN APPROVED METHOD STATEMENT.

## NOTES

- THIS DRAWING TO BE READ IN CONJUNCTION WITH ALL OTHER RELEVANT ENGINEER'S AND ARCHITECT'S DRAWINGS AND SPECIFICATIONS.
- SETTING OUT TO ARCHITECT'S DRAWINGS.
- WORKS TO COMPLY WITH ALL RELEVANT BRITISH STANDARDS, CODES OF PRACTICES, EURO CODES AND THE BUILDING REGULATIONS.
- THE CONTRACTOR SHALL BE RESPONSIBLE FOR MAINTAINING THE STRUCTURAL INTEGRITY OF THE WORKS AT ALL TIMES BY THE PROVISION OF ADEQUATE TEMPORARY WORKS.
- 5. ALL DIMENSIONS IN MILLIMETERS (mm), ALL LEVELS IN METRES (m) AND TO ORDNANCE DATUM.
- 6. ALL WELDS TO BE MIIN 6mm FILLET WELD.

CONCRETE SPEC TO BE MIN FND2

PANEL SCHEDULE P1 - 3000 x 1200mm P2 - 3000 x1000mm

P3 - 2500 x 1200mm

P4 - 1850 X 1500 mm

P5 - 1850 x 1000mm P6 - 2500 x 1500mm COLUMN SCHEDULE

C1 - 203 x 203 x 86 UC

MT BW DK

MT BW DK

Drwn. Chkd. Appd. X1 22.05.24 AS BUILT ISSUE C1 04.12.23 CONSTRUCTION ISSUE Description

**FAIRHURST UNBRAKO PRECAST** 

Fairhurst Group LLP Plymouth Science Park, 1 Davy Road, Plymouth, PL6 8BY

Tel: 01752 874921

PLOT 3, GREAT BANK ROAD, BOLTON KING POST RETAINING WALL

Drawing Title:
SECTIONS D & E

AS BUILT Date: 04.12.23

158105\_S.151