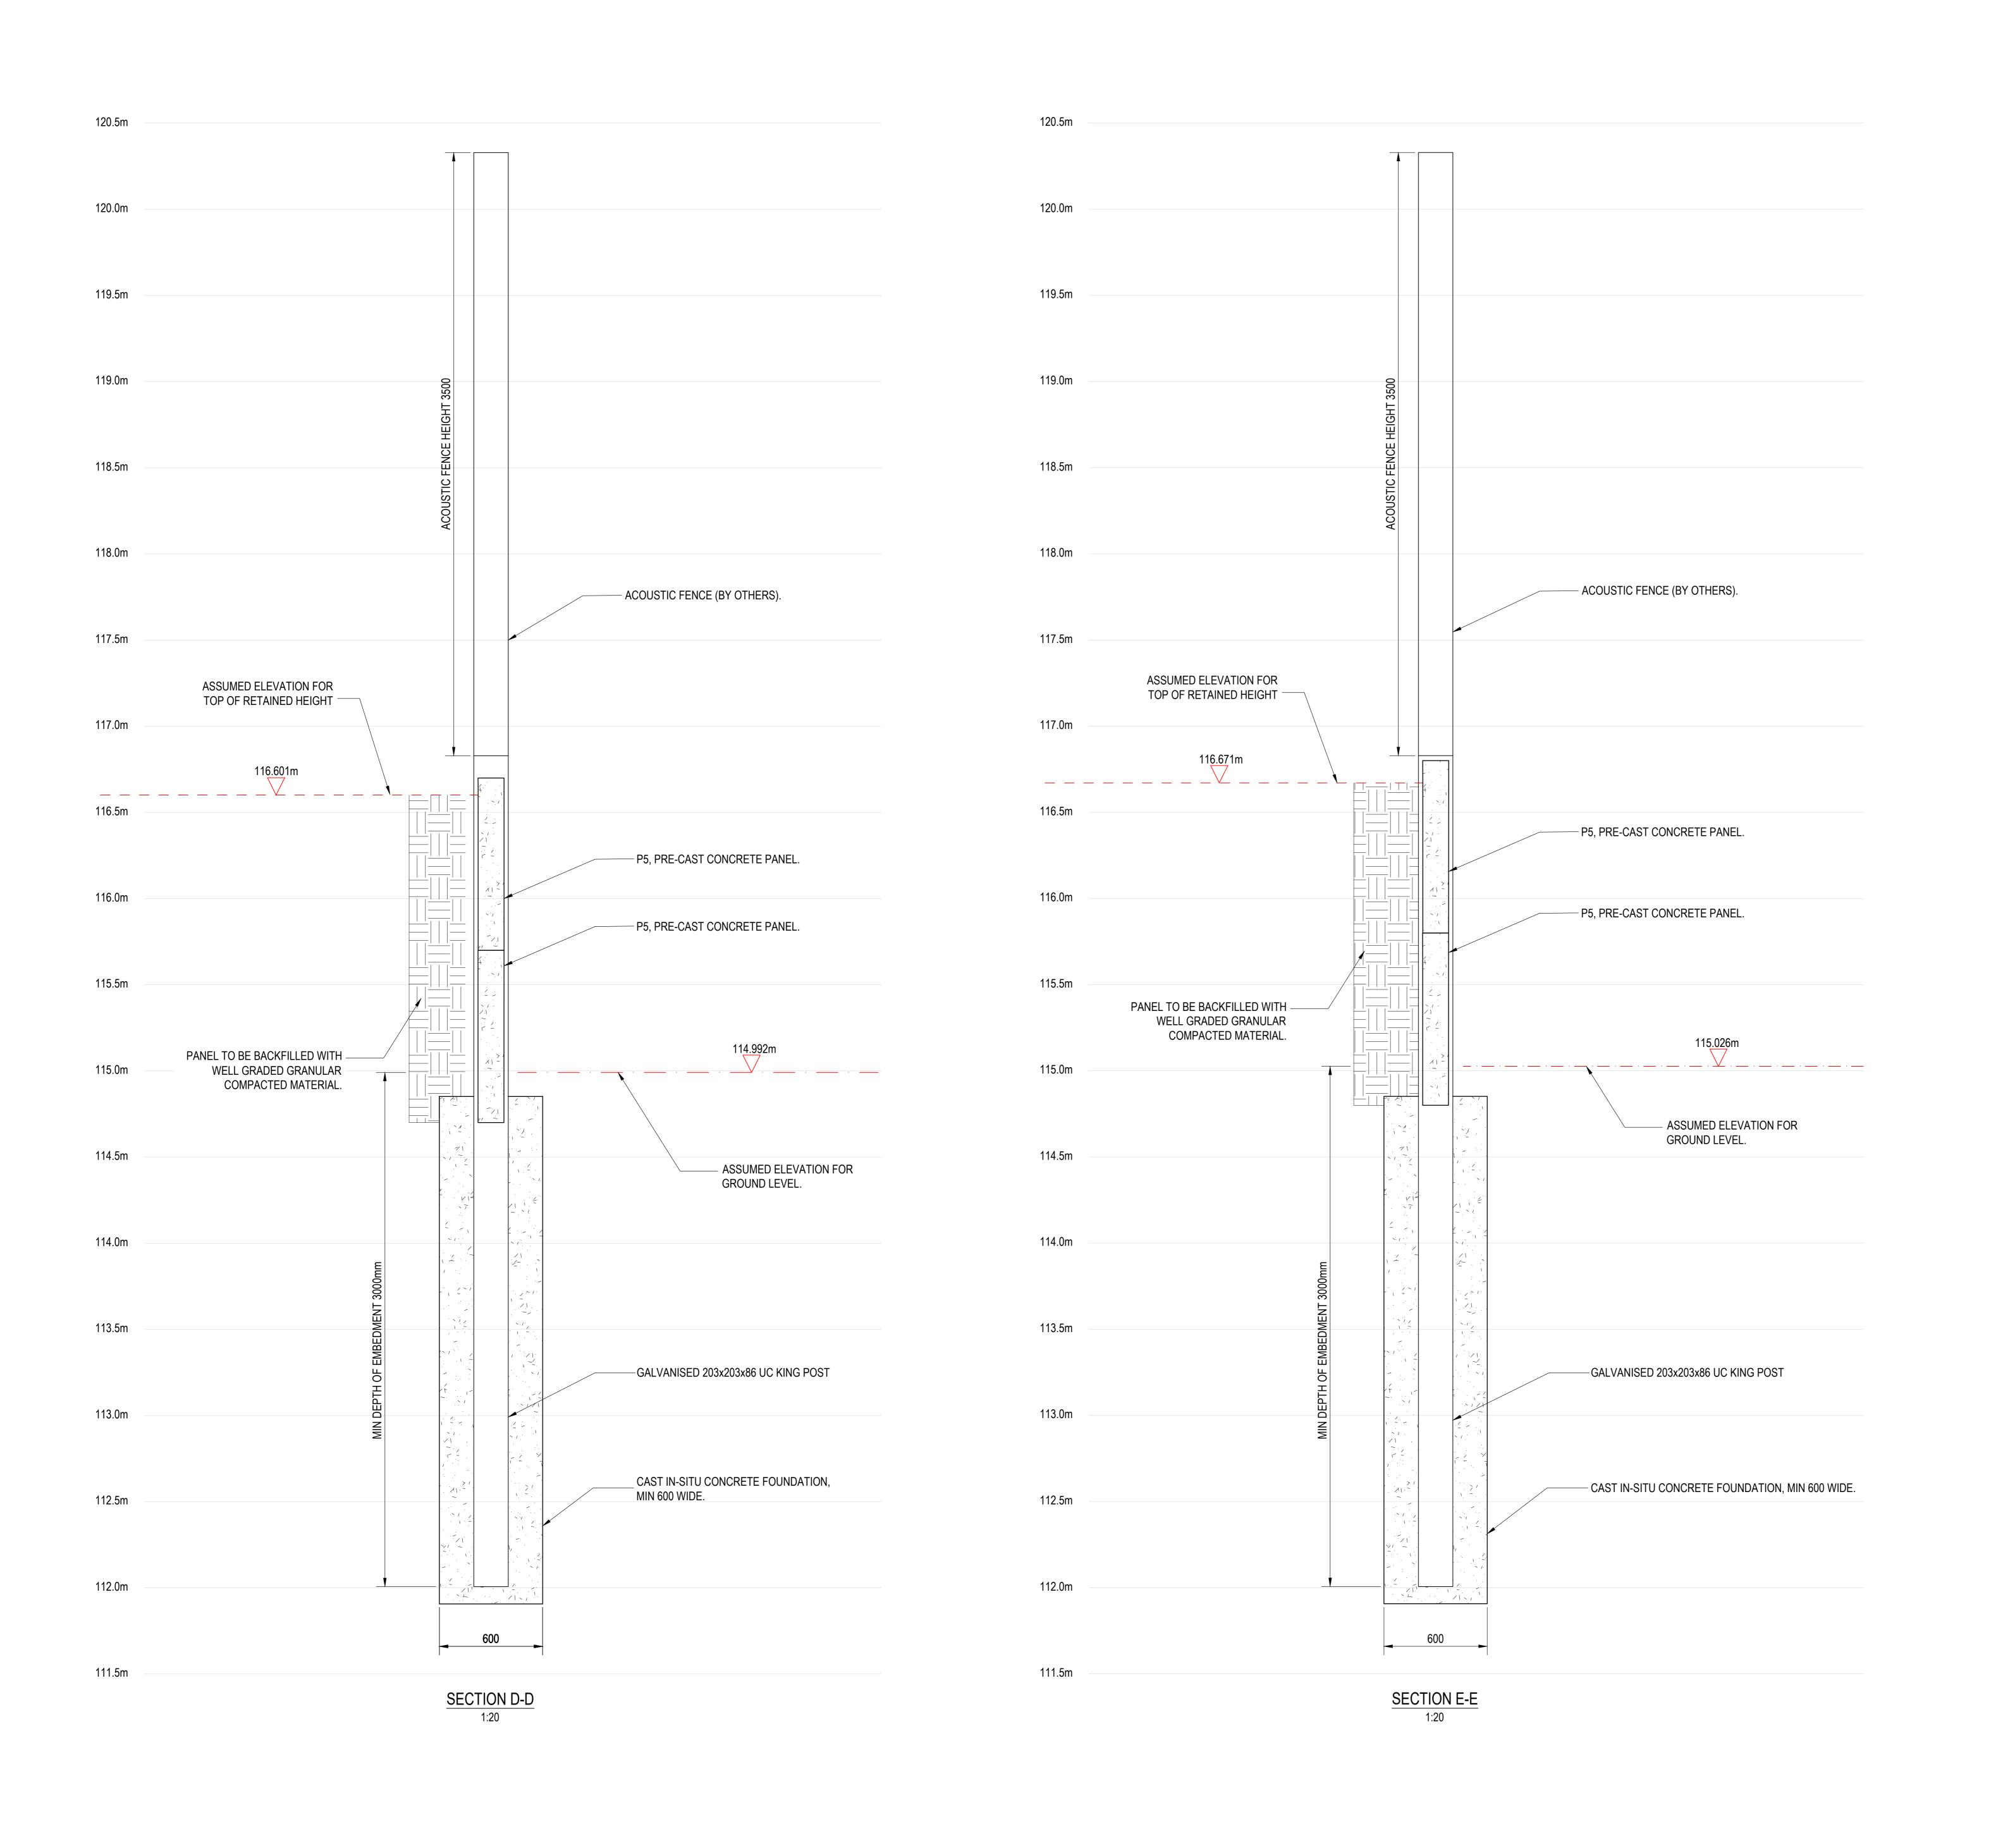

## NOTES

- THIS DRAWING TO BE READ IN CONJUNCTION WITH ALL OTHER RELEVANT ENGINEER'S AND ARCHITECT'S DRAWINGS AND SPECIFICATIONS.
- SETTING OUT TO ARCHITECT'S DRAWINGS.
- WORKS TO COMPLY WITH ALL RELEVANT BRITISH STANDARDS, CODES OF PRACTICES, EURO CODES AND THE BUILDING REGULATIONS.
- THE CONTRACTOR SHALL BE RESPONSIBLE FOR MAINTAINING THE STRUCTURAL INTEGRITY OF THE WORKS AT ALL TIMES BY THE PROVISION OF ADEQUATE TEMPORARY WORKS.
- ALL DIMENSIONS IN MILLIMETERS (mm), ALL LEVELS IN METRES (m) AND TO ORDNANCE DATUM.
- 6. ALL WELDS TO BE MIIN 6mm FILLET WELD.

CONCRETE SPEC TO BE MIN FND2

PANEL SCHEDULE

P1 - 3000 x 1200mm P2 - 3000 x1000mm P3 - 2500 x 1200mm P4 - 1850 X 1500 mm P5 - 1850 x 1000mm

P6 - 2500 x 1500mm

X1 22.05.24 AS BUILT ISSUE
C1 04.12.23 CONSTRUCTION ISSUE

COLUMN SCHEDULE

C1 - 203 x 203 x 86 UC

Plymouth Science Park, 1 Davy Road, Plymouth, PL6 8BY

Tel: 01752 874921

PLOT 3, GREAT BANK ROAD, BOLTON KING POST RETAINING WALL

Drawing Title: ELEVATION 5

Date: 04.12.23

PLOT 3, GREAT BANK ROAD, BOLTON KING POST RETAINING WALL

Drawing Title:
SECTIONS D & E

AS BUILT Date: 04.12.23

158105\_S.151