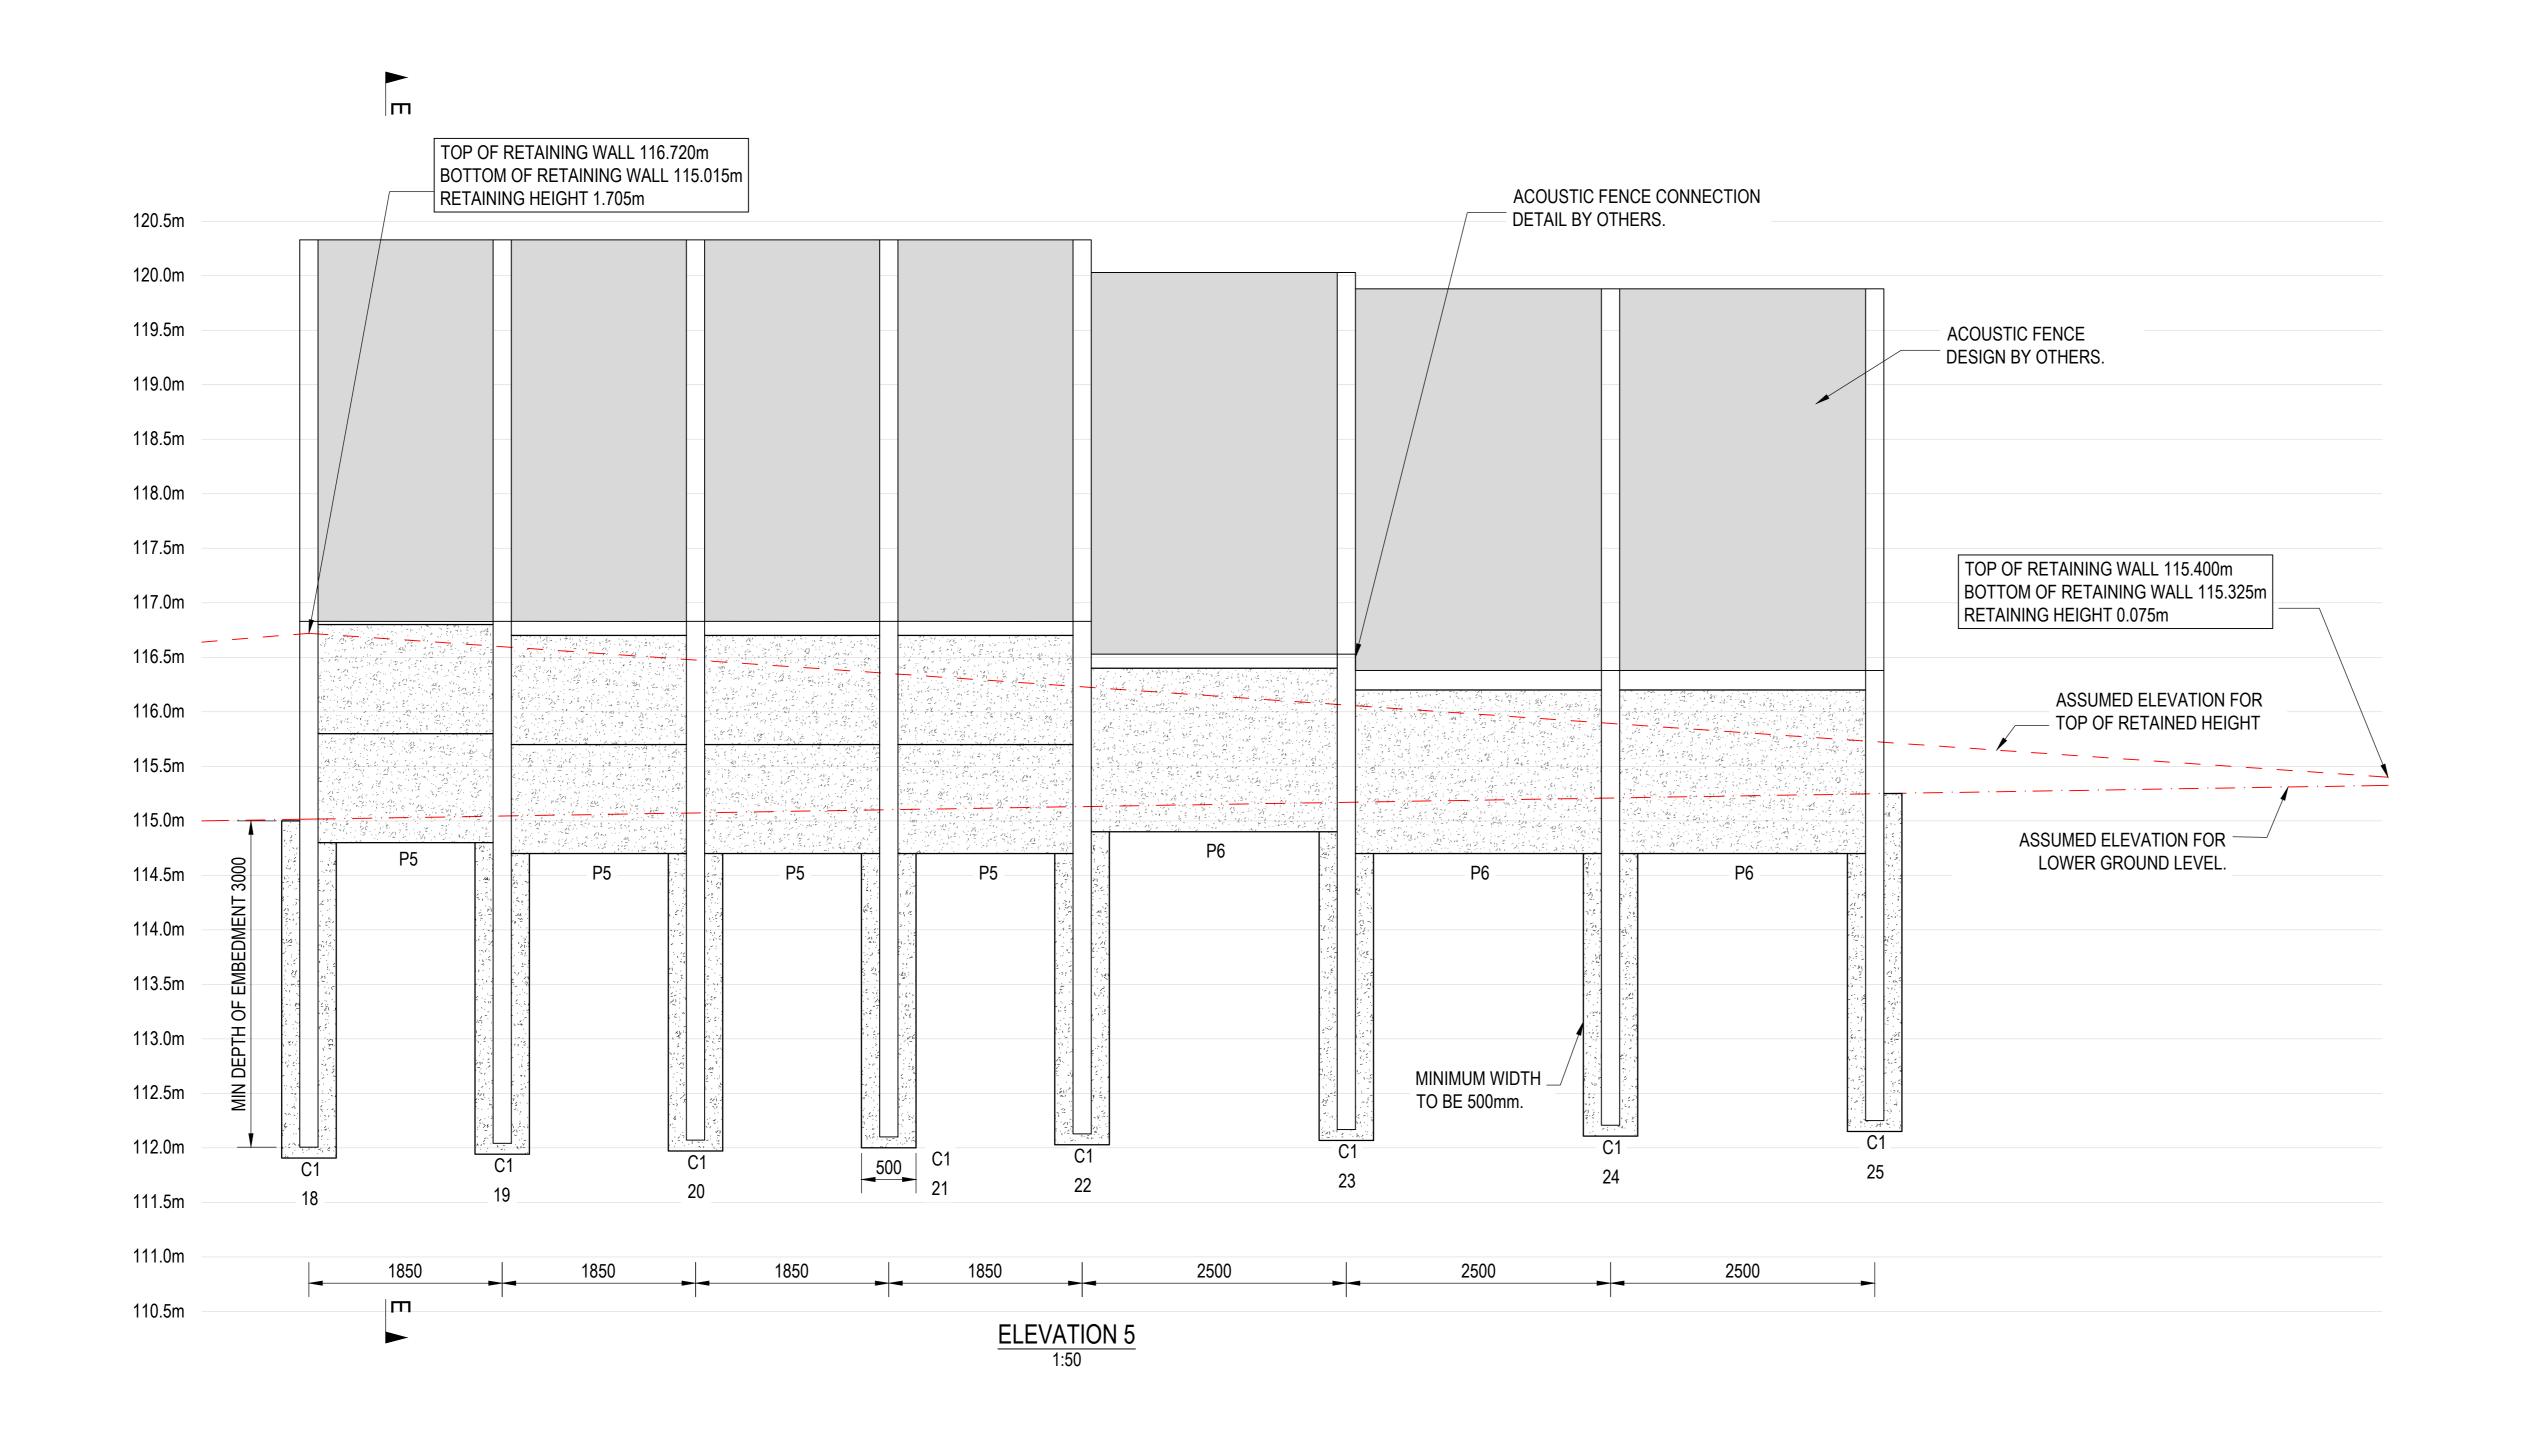

Works Completed: Entrance Gates, Cycle Shelters, Vape

**Shelters & Bin Store** 

| Drawing No.  | Drawing Title                                     | Rev |
|--------------|---------------------------------------------------|-----|
|              |                                                   |     |
| 158105_S.100 | <b>General Arrangement And Connection Details</b> | AB  |
| 158105_S.110 | Elevations 1-4                                    | AB  |
| 158105_S.111 | Elevation 5                                       | AB  |
| 158105_S.150 | Sections A, B & C                                 | AB  |
| 158105_S.151 | Sections D & E                                    | AB  |

RETAINED HEIGHT IS ASSUMED, TBC BY CONTRACTOR PRIOR TO CONSTRUCTION.

ALL SETTING OUT IS DONE BY OTHERS.

Do not scale from this drawing. SAFETY HEALTH AND ENVIRONMENTAL INFORMATION IN ADDITION TO THE HAZARD/RISKS NORMALLY ASSOCIATED WITH THE TYPES OF WORK DETAILED ON THIS DRAWING, NOTE THE FOLLOWING RISKS AND INFORMATION.

CONSTRUCTION:

ASSESSMENT FORM NO.

CONTRACTOR TO USE UTILITY MAPS AND GPR TO ENSURE SERVICES ARE LOCATED PRIOR TO EXCAVATION.

RISKS LISTED HERE ARE NOT EXHAUSTIVE. REFER TO DESIGN

DEMOLITION

NO KNOWN RISKS.

FOR INFORMATION RELATING TO USE, CLEANING AND MAINTENANCE SEE THE HEALTH AND SAFETY FILE

IT IS ASSUMED THAT ALL WORKS WILL BE CARRIED OUT BY A COMPETENT CONTRACTOR WORKING, WHERE APPROPRIATE, TO AN APPROVED METHOD STATEMENT.

## NOTES

- THIS DRAWING TO BE READ IN CONJUNCTION WITH ALL OTHER RELEVANT ENGINEER'S AND ARCHITECT'S DRAWINGS AND SPECIFICATIONS.
- SETTING OUT TO ARCHITECT'S DRAWINGS.
- WORKS TO COMPLY WITH ALL RELEVANT BRITISH STANDARDS, CODES OF PRACTICES, EURO CODES AND THE BUILDING REGULATIONS.
- THE CONTRACTOR SHALL BE RESPONSIBLE FOR MAINTAINING THE STRUCTURAL INTEGRITY OF THE WORKS AT ALL TIMES BY THE PROVISION OF ADEQUATE TEMPORARY WORKS.
- ALL DIMENSIONS IN MILLIMETERS (mm), ALL LEVELS IN METRES (m) AND TO ORDNANCE DATUM.
- 6. ALL WELDS TO BE MIIN 6mm FILLET WELD.

CONCRETE SPEC TO BE MIN FND2

PANEL SCHEDULE

P1 - 3000 x 1200mm P2 - 3000 x1000mm P3 - 2500 x 1200mm P4 - 1850 X 1500 mm P5 - 1850 x 1000mm

P6 - 2500 x 1500mm

X1 22.05.24 AS BUILT ISSUE
C1 04.12.23 CONSTRUCTION ISSUE

COLUMN SCHEDULE

C1 - 203 x 203 x 86 UC

Plymouth Science Park, 1 Davy Road, Plymouth, PL6 8BY

Tel: 01752 874921

PLOT 3, GREAT BANK ROAD, BOLTON KING POST RETAINING WALL

Drawing Title: ELEVATION 5

Date: 04.12.23

158105\_S.111

Do not scale from this drawing.

SAFETY HEALTH AND ENVIRONMENTAL INFORMATION

IN ADDITION TO THE HAZARD/RISKS NORMALLY ASSOCIATED WITH THE TYPES OF WORK DETAILED ON THIS DRAWING, NOTE THE FOLLOWING RISKS AND INFORMATION.