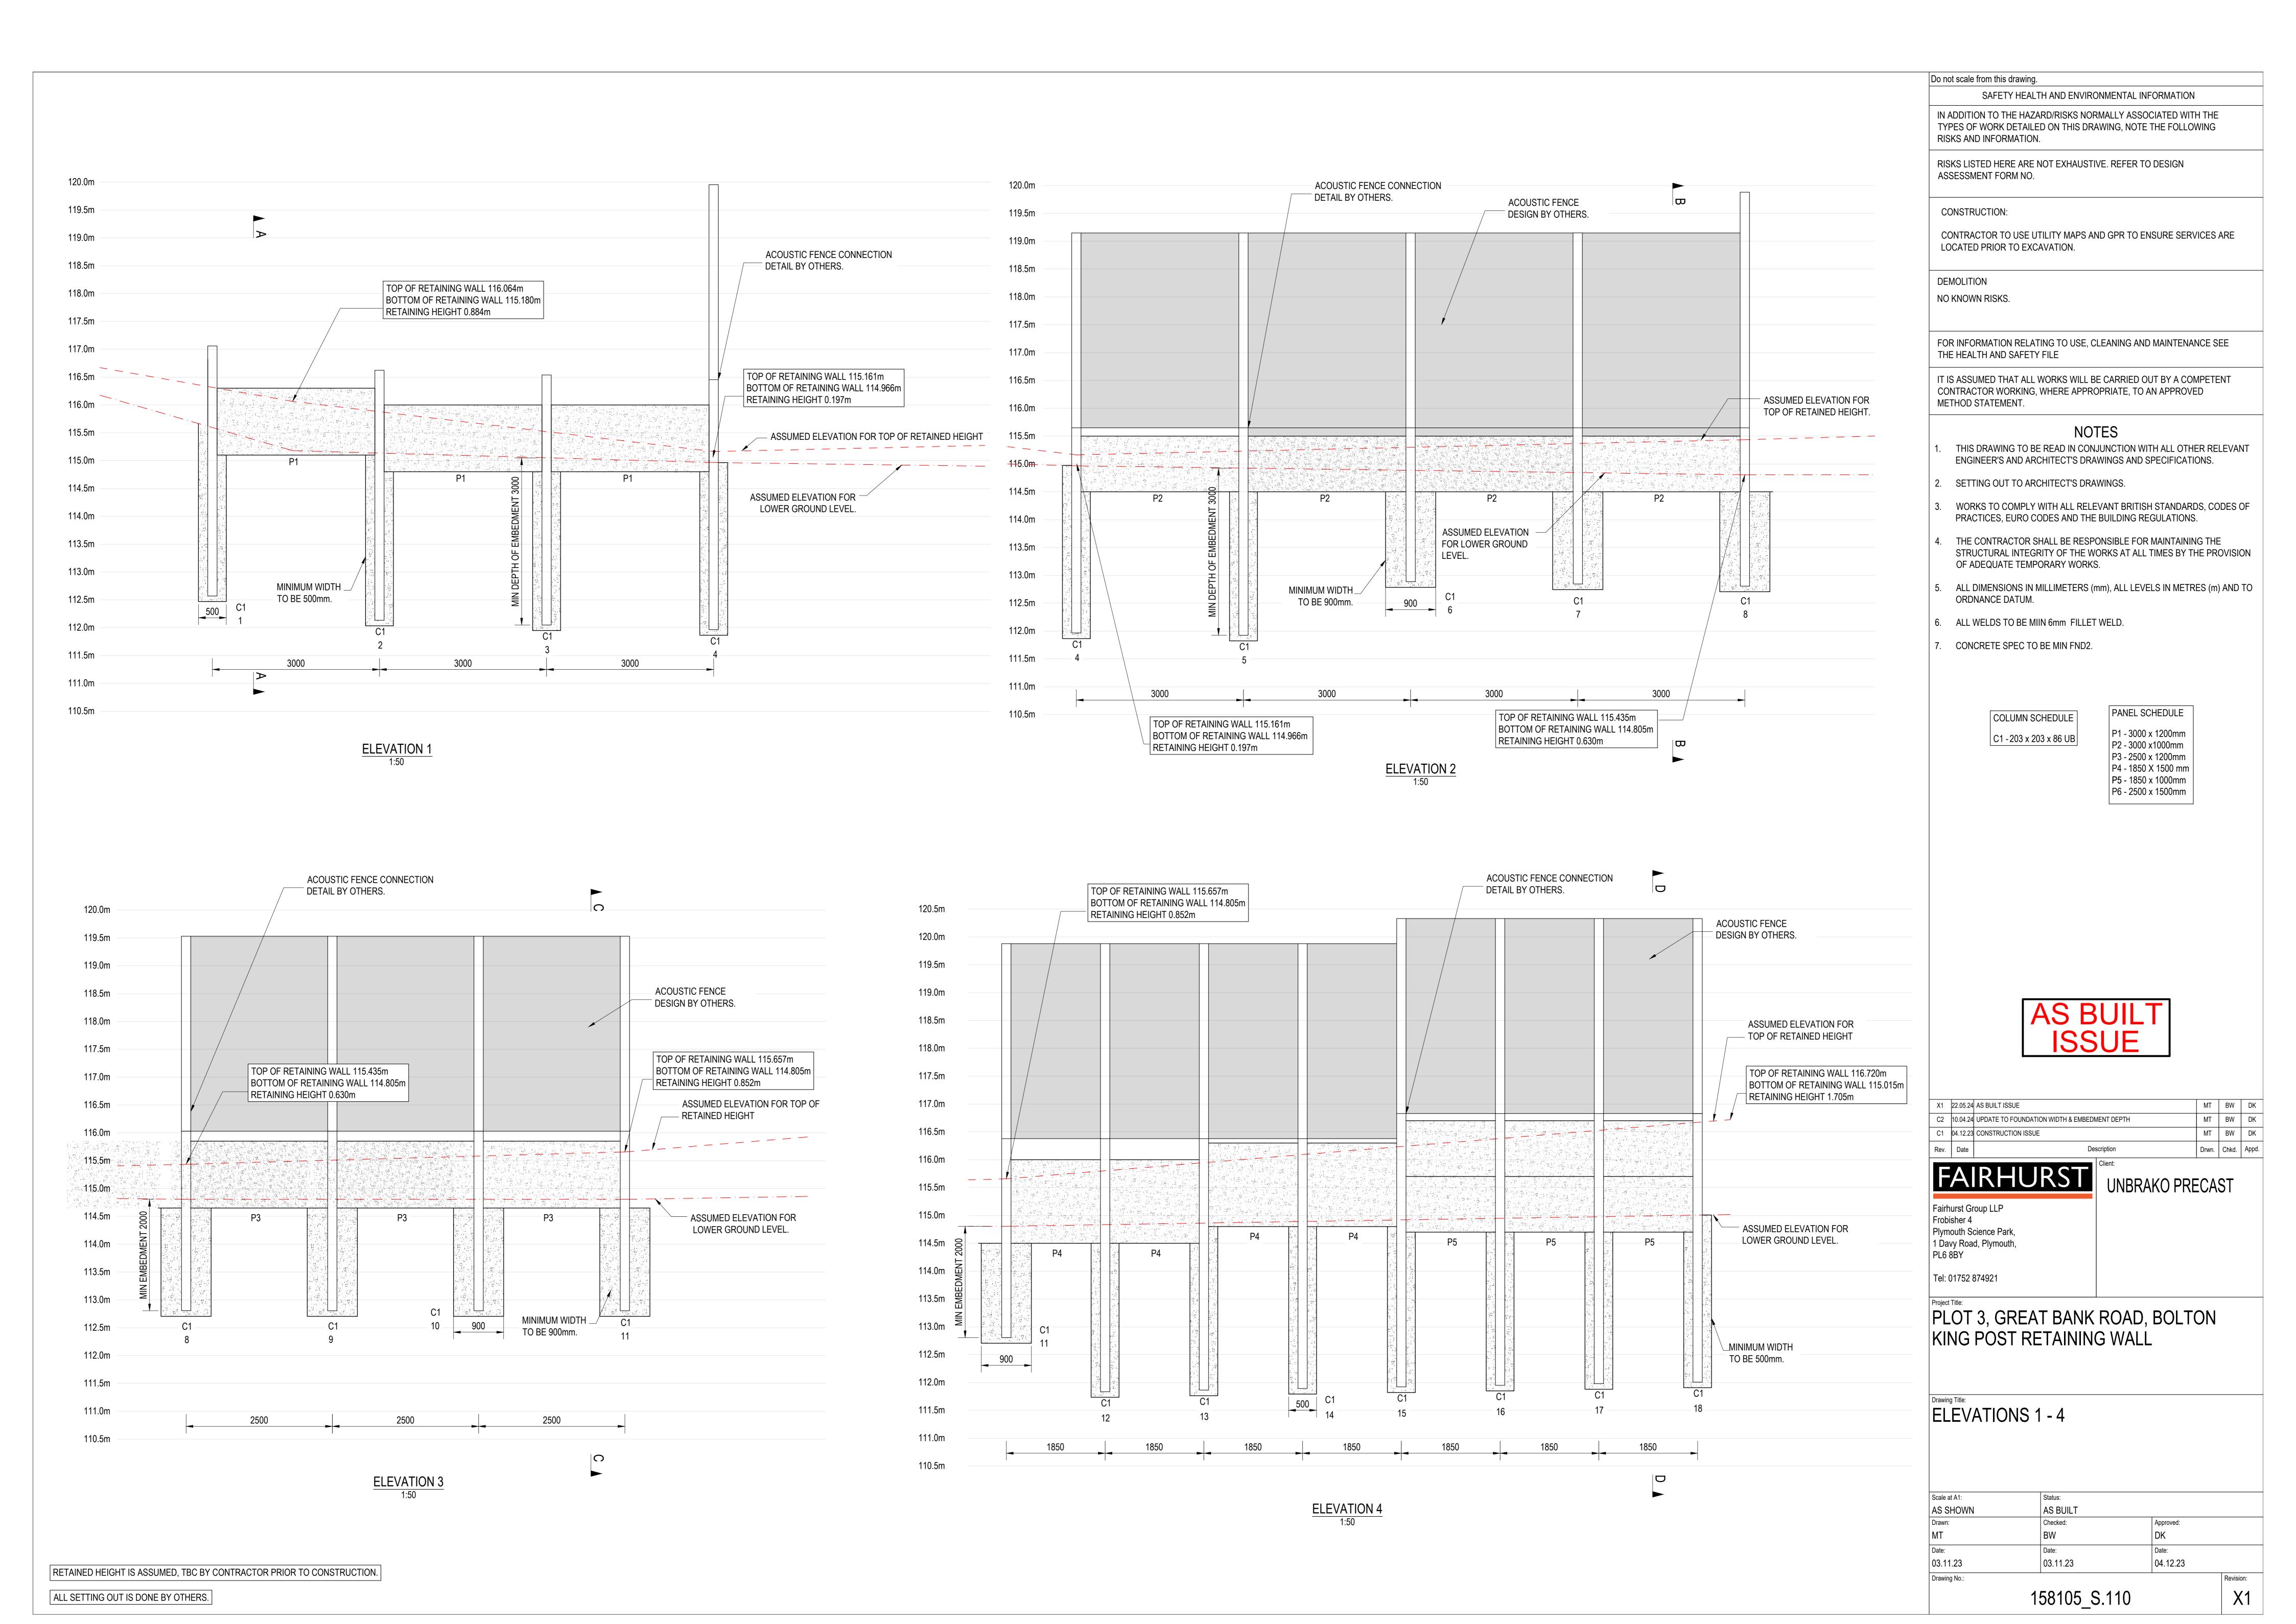

Works Completed: Entrance Gates, Cycle Shelters, Vape

**Shelters & Bin Store** 

| Drawing No.  | Drawing Title                                     | Rev |
|--------------|---------------------------------------------------|-----|
|              |                                                   |     |
| 158105_S.100 | <b>General Arrangement And Connection Details</b> | AB  |
| 158105_S.110 | Elevations 1-4                                    | AB  |
| 158105_S.111 | Elevation 5                                       | AB  |
| 158105_S.150 | Sections A, B & C                                 | AB  |
| 158105_S.151 | Sections D & E                                    | AB  |

RETAINED HEIGHT IS ASSUMED, TBC BY CONTRACTOR PRIOR TO CONSTRUCTION.

ALL SETTING OUT IS DONE BY OTHERS.

Do not scale from this drawing. SAFETY HEALTH AND ENVIRONMENTAL INFORMATION IN ADDITION TO THE HAZARD/RISKS NORMALLY ASSOCIATED WITH THE TYPES OF WORK DETAILED ON THIS DRAWING, NOTE THE FOLLOWING RISKS AND INFORMATION.

CONSTRUCTION:

ASSESSMENT FORM NO.

CONTRACTOR TO USE UTILITY MAPS AND GPR TO ENSURE SERVICES ARE LOCATED PRIOR TO EXCAVATION.

RISKS LISTED HERE ARE NOT EXHAUSTIVE. REFER TO DESIGN

DEMOLITION

NO KNOWN RISKS.

FOR INFORMATION RELATING TO USE, CLEANING AND MAINTENANCE SEE THE HEALTH AND SAFETY FILE

IT IS ASSUMED THAT ALL WORKS WILL BE CARRIED OUT BY A COMPETENT CONTRACTOR WORKING, WHERE APPROPRIATE, TO AN APPROVED METHOD STATEMENT.

## NOTES

- THIS DRAWING TO BE READ IN CONJUNCTION WITH ALL OTHER RELEVANT ENGINEER'S AND ARCHITECT'S DRAWINGS AND SPECIFICATIONS.
- SETTING OUT TO ARCHITECT'S DRAWINGS.
- WORKS TO COMPLY WITH ALL RELEVANT BRITISH STANDARDS, CODES OF PRACTICES, EURO CODES AND THE BUILDING REGULATIONS.
- THE CONTRACTOR SHALL BE RESPONSIBLE FOR MAINTAINING THE STRUCTURAL INTEGRITY OF THE WORKS AT ALL TIMES BY THE PROVISION OF ADEQUATE TEMPORARY WORKS.
- ALL DIMENSIONS IN MILLIMETERS (mm), ALL LEVELS IN METRES (m) AND TO ORDNANCE DATUM.
- 6. ALL WELDS TO BE MIIN 6mm FILLET WELD.

CONCRETE SPEC TO BE MIN FND2

PANEL SCHEDULE

P1 - 3000 x 1200mm P2 - 3000 x1000mm P3 - 2500 x 1200mm P4 - 1850 X 1500 mm P5 - 1850 x 1000mm

P6 - 2500 x 1500mm

X1 22.05.24 AS BUILT ISSUE
C1 04.12.23 CONSTRUCTION ISSUE