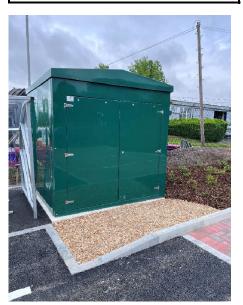

## Wingates Bolton

P23012

Key Schedule P23012

| Location                          | Ref | Key No. | Description                        | Quant    |  |
|-----------------------------------|-----|---------|------------------------------------|----------|--|
|                                   |     |         |                                    |          |  |
| Main Office                       | 1.1 | 1       | GF Cleaners cupboard               | 3        |  |
| Main Office                       | 1.2 | 2       | FF Cleaners cupboard               | 3<br>y 2 |  |
| Main Office                       | 1.3 | 3       | Internal Office General Master Key |          |  |
| Main Office                       | 1.4 | 4       | Internal Office Sub Master Key     |          |  |
| Main Office                       | 1.5 | 5       | Internal Office Sub Master Key     | 3        |  |
| Car Park                          | 5.1 | 8       | ACB                                |          |  |
| Main Office                       | 1.8 | 9       | Main entrance / Sliding door       | 7        |  |
| Main Office                       | 2.1 | 1       | Lift                               | 2        |  |
| Plant Deck                        | 2.2 | 2       | BMS Panel                          | 1        |  |
| Main office<br>Toilets            | 2.3 | 3       | IPS access doors                   | 6        |  |
| Main office<br>Toilets            | 2.4 | 4       | IPS access doors                   | 4        |  |
| Warehouse<br>Electrical<br>Panels | 2.5 | 5       | Main PV panel access keys          | 2        |  |
|                                   |     |         |                                    |          |  |
| Main office windows               | 3.1 | 3       | Office window keys                 | 4        |  |
| Main office windows               | 3.2 | 2       | Office window keys                 | 4        |  |
| Main office windows               | 3.3 | 3       | Office window keys                 | 4        |  |
| Office GF Lobby                   | 4.1 | 1       | Fire alarm panel                   | 2        |  |
| Office GF Lobby                   | 4.2 | 2       | Fire alarm isolators               | 4        |  |
|                                   |     |         |                                    |          |  |
| Main office ceilings              | 6   | 1       | Ceiling access hatches             | 1        |  |

Received by

Name

Sign

Date

3/4/24

Medkin

| Key# | Key Ref | Description | Quantity | Room/Door Reference    | Note |
|------|---------|-------------|----------|------------------------|------|
| 9    | 5.1     | ACB         | 3        | External GRP enclosure |      |
|      |         |             |          |                        |      |
|      |         |             |          |                        |      |
|      |         |             |          |                        |      |
|      |         |             |          |                        |      |
|      |         |             |          |                        |      |
|      |         |             |          |                        |      |
|      |         |             |          |                        |      |
|      |         |             |          |                        |      |
|      |         |             |          |                        |      |
|      |         |             |          |                        |      |
|      |         |             |          |                        |      |
|      |         |             |          |                        |      |
|      |         |             |          |                        | -    |
|      |         |             |          |                        |      |
|      |         |             |          |                        |      |
|      |         |             |          |                        |      |
|      |         |             |          |                        |      |
|      |         |             |          |                        |      |
|      |         |             |          |                        |      |
|      |         |             |          |                        |      |
|      |         |             |          |                        |      |
|      |         |             |          |                        |      |
|      |         |             |          |                        |      |
|      |         |             |          |                        |      |
|      |         |             |          |                        |      |
|      |         |             |          |                        |      |